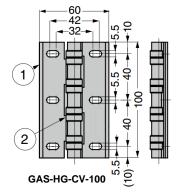

| No. | Part Name | Material                 | Finish / Colour |
|-----|-----------|--------------------------|-----------------|
| 1   | Body      | Aluminium Alloy          | Anodised Silver |
| 2   | Cap       | POM                      | White           |
| _   | Shaft     | Stainless Steel (SUS303) | _               |

| Part No.      | Туре            | Load Capacity (per pair) |       |
|---------------|-----------------|--------------------------|-------|
| GHG-CV-65     | Round Hole Type | 147 N                    | 15 kg |
| GHG-CV-100    |                 | 226 N                    | 23 kg |
| GHG-CV-65TNS  | Precision Type  | 147 N                    | 15 kg |
| GHG-CV-100TNS |                 | 226 N                    | 23 kg |
| GAS-HG-CV-65  | Oval Hole Type  | 147 N                    | 15 kg |
| GAS-HG-CV-100 |                 | 226 N                    | 23 kg |