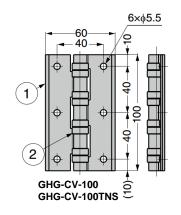

| No. | Part Name | Material                 | Finish / Colour |
|-----|-----------|--------------------------|-----------------|
| 1   | Body      | Aluminium Alloy          | Anodised Silver |
| 2   | Cap       | POM                      | White           |
| _   | Shaft     | Stainless Steel (SUS303) | _               |

| Part No.      | Туре            | Load Capacity (per pair) |       |
|---------------|-----------------|--------------------------|-------|
| GHG-CV-65     | Round Hole Type | 147 N                    | 15 kg |
| GHG-CV-100    |                 | 226 N                    | 23 kg |
| GHG-CV-65TNS  | Precision Type  | 147 N                    | 15 kg |
| GHG-CV-100TNS |                 | 226 N                    | 23 kg |
| GAS-HG-CV-65  | Oval Hole Type  | 147 N                    | 15 kg |
| GAS-HG-CV-100 |                 | 226 N                    | 23 kg |