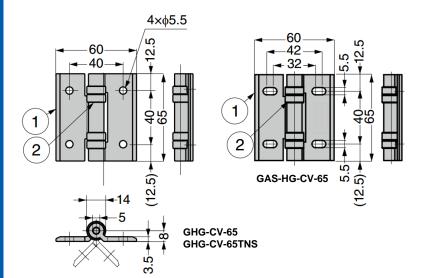

| No. | Part Name | Material                 | Finish / Colour |
|-----|-----------|--------------------------|-----------------|
| 1   | Body      | Aluminium Alloy          | Anodised Silver |
| 2   | Cap       | POM                      | White           |
| _   | Shaft     | Stainless Steel (SUS303) | _               |

| Part No.      | Туре            | Load Capacity (per pair) |       |
|---------------|-----------------|--------------------------|-------|
| GHG-CV-65     | Round Hole Type | 147 N                    | 15 kg |
| GHG-CV-100    |                 | 226 N                    | 23 kg |
| GHG-CV-65TNS  | Precision Type  | 147 N                    | 15 kg |
| GHG-CV-100TNS |                 | 226 N                    | 23 kg |
| GAS-HG-CV-65  | Oval Hole Type  | 147 N                    | 15 kg |
| GAS-HG-CV-100 |                 | 226 N                    | 23 kg |