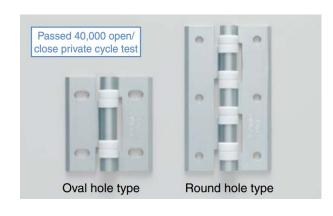

## **Features**

- Plastic caps at rotating part prevent metal-to-metal friction and metal powder scattering
- When opening and closing door, plastic caps will not interfere with frame
- Aluminium alloy material, light weight and excellent design
- Round hole type, precision type and oval hole type available. For precision type, clearance between hinge leaves and plastic caps/shaft is small
- Suitable for semiconductor manufacturing equipment, clean room, aluminium frame, household equipment, etc.
- Passed 40,000 life cycle test

| Part No.      | Туре            | Load Capacity (per pair) |       |
|---------------|-----------------|--------------------------|-------|
| GHG-CV-65     | Round Hole Type | 147 N                    | 15 kg |
| GHG-CV-100    |                 | 226 N                    | 23 kg |
| GHG-CV-65TNS  | Precision Type  | 147 N                    | 15 kg |
| GHG-CV-100TNS |                 | 226 N                    | 23 kg |
| GAS-HG-CV-65  | Oval Hole Type  | 147 N                    | 15 kg |
| GAS-HG-CV-100 |                 | 226 N                    | 23 kg |